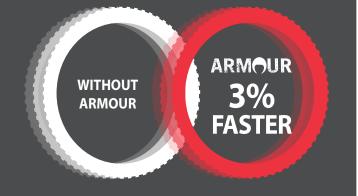

#### ARMOUR TUBELESS vs THE COMPETITION

Testing conducted on tires at 30ps

## RIDETANNUS.COM





\*Ease of installation scale based on grunting and sweating viewed in numerous installation videos.

### FASTER ROLLING

Armour Tubeless is 3% faster than without inserts.



### LESS VIBRATION

Tannus Armour Tubeless has less vibration than the competition.



## **BETTER SIDE IMPACT AND CORNERING**

Tannus Armour Tubeless takes the most force to knock the tire off the rim!

#### No Insert

#### Huck Norris

Cush Core

# LESS IMPACT WITH ARMOUR

Tannus Armour provides more shock absorbtion to your rim and more protection from damage.

ARMOUR<br/>135CUSH CORE<br/>131HUCK NORRIS<br/>248NO INSERT<br/>278

\*Results in force determined by 5kg weight dropped 1 meter onto tubeless insert over a shock sensor.