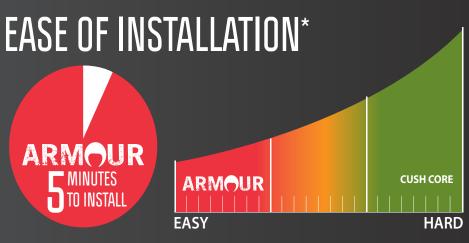

## RIDETANNUS.COM

\*Ease of installation scale based on grunting and sweating viewed in numerous installation videos.