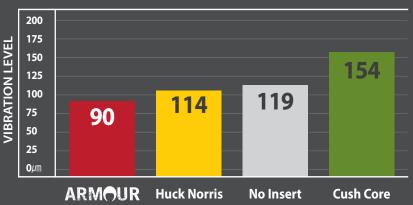

### LESS VIBRATION

Tannus Armour Tubeless has less vibration than the competition.