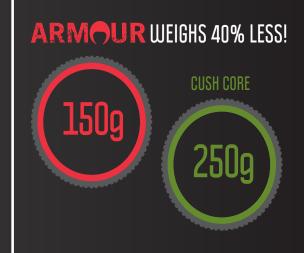

#### ARMOUR TUBELESS vs THE COMPETITION

Testing conducted on tires at 30ps

## RIDETANNUS.COM





\*Ease of installation scale based on grunting and sweating viewed in numerous installation videos.

### FASTER ROLLING

Armour Tubeless is 3% faster than without inserts.



### LESS VIBRATION

Tannus Armour Tubeless has less vibration than the competition.



## **BETTER SIDE IMPACT AND CORNERING**

Tannus Armour Tubeless takes the most force to knock the tire off the rim!

#### No Insert

#### Huck Norris

Cush Core

# LESS IMPACT WITH ARMOUR

Tannus Armour provides more shock absorbtion to your rim and more protection from damage.

ARMOUR<br/>135CUSH CORE<br/>131HUCK NORRIS<br/>248NO INSERT<br/>278

\*Results in force determined by 5kg weight dropped 1 meter onto tubeless insert over a shock sensor.